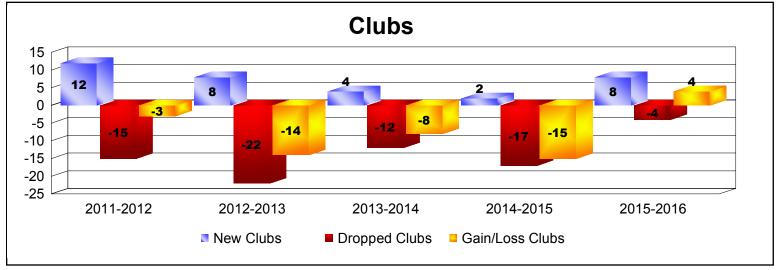

District 321 F

As of June 2016 Cumulative

| Year      | New<br>Clubs | Dropped<br>Clubs | Gain/<br>Loss<br>Clubs | New<br>Members | Charter<br>Members | Reinstate<br>Members | Transfer<br>Members | Total<br>Member<br>Added | Total<br>Members<br>Dropped | Gain/<br>Loss<br>Members |
|-----------|--------------|------------------|------------------------|----------------|--------------------|----------------------|---------------------|--------------------------|-----------------------------|--------------------------|
| 2011-2012 | 12           | -15              | -3                     | 790            | 309                | 224                  | 21                  | 1344                     | -869                        | 475                      |
| 2012-2013 | 8            | -22              | -14                    | 561            | 184                | 186                  | 25                  | 956                      | -1217                       | -261                     |
| 2013-2014 | 4            | -12              | -8                     | 455            | 149                | 184                  | 21                  | 809                      | -951                        | -142                     |
| 2014-2015 | 2            | -17              | -15                    | 442            | 197                | 430                  | 17                  | 1086                     | -1448                       | -362                     |
| 2015-2016 | 8            | -4               | 4                      | 489            | 260                | 244                  | 23                  | 1016                     | -950                        | 66                       |
| Average   | 7            | -14              | -7                     | 547            | 220                | 254                  | 21                  | 1042                     | -1087                       | -45                      |