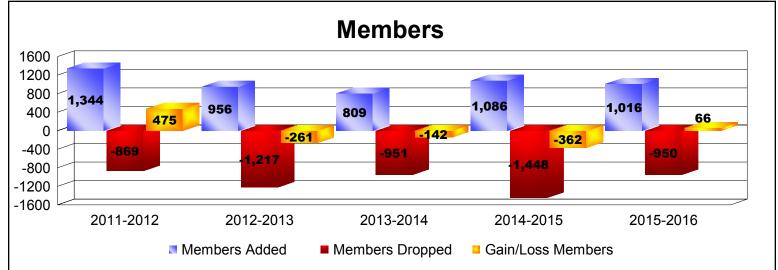

District 321 F

As of June 2016 Cumulative

| Year      | New<br>Clubs | Dropped<br>Clubs | Gain/<br>Loss<br>Clubs | New<br>Members | Charter<br>Members | Reinstate<br>Members | Transfer<br>Members | Total<br>Member<br>Added | Total<br>Members<br>Dropped | Gain/<br>Loss<br>Members |
|-----------|--------------|------------------|------------------------|----------------|--------------------|----------------------|---------------------|--------------------------|-----------------------------|--------------------------|
| 2011-2012 | 12           | -15              | -3                     | 790            | 309                | 224                  | 21                  | 1344                     | -869                        | 475                      |
| 2012-2013 | 8            | -22              | -14                    | 561            | 184                | 186                  | 25                  | 956                      | -1217                       | -261                     |
| 2013-2014 | 4            | -12              | -8                     | 455            | 149                | 184                  | 21                  | 809                      | -951                        | -142                     |
| 2014-2015 | 2            | -17              | -15                    | 442            | 197                | 430                  | 17                  | 1086                     | -1448                       | -362                     |
| 2015-2016 | 8            | -4               | 4                      | 489            | 260                | 244                  | 23                  | 1016                     | -950                        | 66                       |
| Average   | 7            | -14              | -7                     | 547            | 220                | 254                  | 21                  | 1042                     | -1087                       | -45                      |