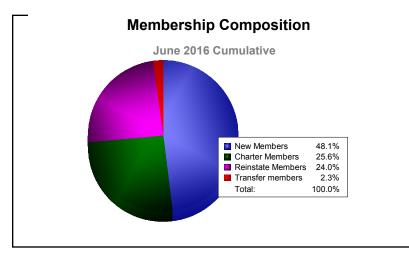

District 321 F

As of June 2016 Cumulative

| Year      | New<br>Clubs | Dropped<br>Clubs | Gain/<br>Loss<br>Clubs | New<br>Members | Charter<br>Members | Reinstate<br>Members | Transfer<br>Members | Total<br>Member<br>Added | Total<br>Members<br>Dropped | Gain/<br>Loss<br>Members |
|-----------|--------------|------------------|------------------------|----------------|--------------------|----------------------|---------------------|--------------------------|-----------------------------|--------------------------|
| 2011-2012 | 12           | -15              | -3                     | 790            | 309                | 224                  | 21                  | 1344                     | -869                        | 475                      |
| 2012-2013 | 8            | -22              | -14                    | 561            | 184                | 186                  | 25                  | 956                      | -1217                       | -261                     |
| 2013-2014 | 4            | -12              | -8                     | 455            | 149                | 184                  | 21                  | 809                      | -951                        | -142                     |
| 2014-2015 | 2            | -17              | -15                    | 442            | 197                | 430                  | 17                  | 1086                     | -1448                       | -362                     |
| 2015-2016 | 8            | -4               | 4                      | 489            | 260                | 244                  | 23                  | 1016                     | -950                        | 66                       |
| Average   | 7            | -14              | -7                     | 547            | 220                | 254                  | 21                  | 1042                     | -1087                       | -45                      |